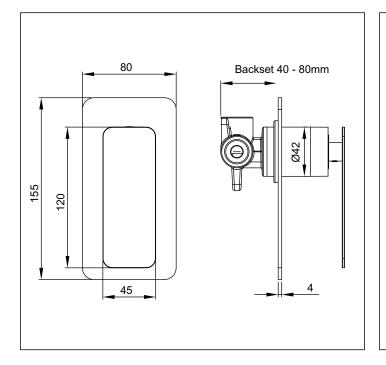

## Code: Ell SHM BN-BLK

Finish: Brushed Nickel - Matte Black Faceplate: 80mm x 155mm x 4mm Barrel Diameter: 42mm Water Inlet: 1/2" BSP Female Water Outlet: 1/2" BSP Female Backset ( Mounting board to front of lining): Minimum: 40mm Maximum: 80mm Recommended: 75mm Installation Hole Diameter: Minimum: 43mm diameter Maximum: 60mm diameter

Cartridge: 35K Flat Base

## Suitable for mains pressure only

Recommended Operational Pressure Range: 150 - 600 kPa Maximum Operating Temp: 80°C Never to Exceed: 1000 kPa

No WELS rating required