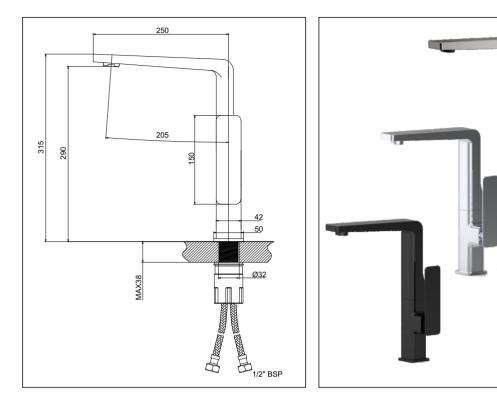

## Energii

Sink Mixer

## Code: EII SM BLK Code: EII SM BN-BLK Code: EII SM

Finish: Brushed Nickel - Matte Black / Chrome / Matte Black

Spout: Swivel 360°

M24 cache aerator fitted and PCA supplied

## Stainless Steel Inlet Hoses:

Size: M10 x 1/2" BSP

Mounting Hardware: Stud: 32mm brass tube and backnut with 2 x M6 lock screws

Horseshoe washer

Installation Hole Diameter: Minimum: 32mm Maximum: 36mm

Max Bench Thickness: 38mm

Cartridge: Citec 35mm Flat Base

Flow: Supplied flow guide fitted for max flow with mains pressure system

8.0  $\ell$ /min PCA supplied for regulated flow ± 10% with mains pressure system Max hot @ 35 kPa = 4.6  $\ell$ /min