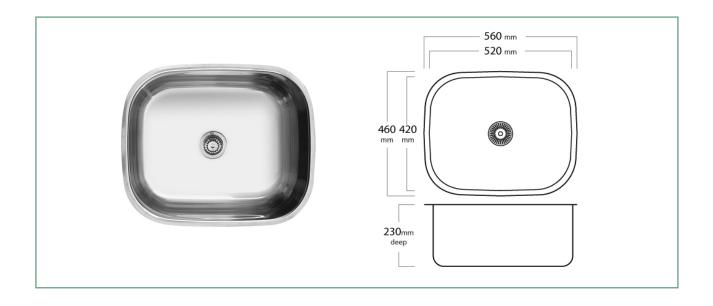

## **EL102** QUESTO LAUNDRY BOWL

The Mercer EL Series are a range of seamless pressed stainless steel laundry sinks manufactured in NZ.

The Questo laundry sink is reversible and comes standard with a 90mm round basket waste, overflow is optional.

## **SPECIFICATIONS FEATURES** Code: EL102 90mm round basket waste Type: Top mount, Undermount, Weld in 15I/min optional overflow configuration **Bowl size:** 520 x 420 x 230mm 20mm flat flange 50mm corner radius Bowl configuration: Single bowl **Overall size:** 560 x 460 x 230mm Reversible Material: Stainless steel