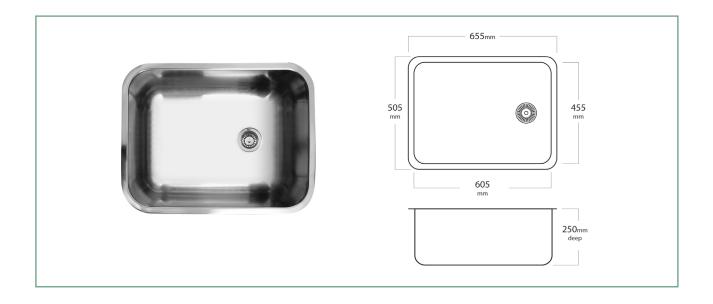

## **EL103** GRANDE LAUNDRY BOWL

The Mercer EL Series are a range of seamless pressed stainless stainless laundry sinks manufactured in NZ.

The Grande laundry sink is reversible and comes standard with a 90mm round basket waste, overflow is optional.

## **SPECIFICATIONS**

Code: EL103

Type: Top mount, Undermount, Weld in

**Bowl size:** 605 x 455 x 250mm Bowl configuration: Single bowl

**Overall size:** 655 x 505 x 250mm

Material: Stainless steel

## **FEATURES**

90mm round basket waste

15I/min optional overflow configuration

25mm flat flange

Reversible