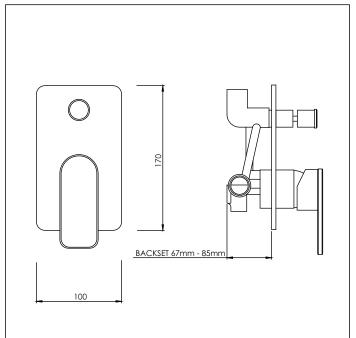

## Shower Mixer with Bath Divertor

Finish: Chrome

Faceplate: 170mm x 100mm x 6mm

Barrel Diameter: 45mm

Centre to Centre: 72mm (mixer to divertor)

Divertor: Type: Auto

Diameter: 20mm Operation: Pull to divert

Default outlet: Lower 3/4" BSP Female

Backset (mounting board to front of lining): Minimum: 67mm

Maximum: 85mm

Installation: Hole: Minimum: 43mm x 106mm

Water Inlet: 1/2" BSP female

Water Outlet: Upper: 1/2" BSP female

Lower: 3/4" BSP Female

Cartridge: Mondo 35K Flat base