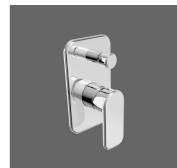

## Shower Mixer with Bath Divertor

Finish: Chrome

Faceplate: 170mm x 100mm x 6mm

Barrel Diameter: 45mm

Centre to Centre: 72mm (mixer to divertor)

Divertor: Type: Auto

Diameter: 20mm Operation: Pull to divert