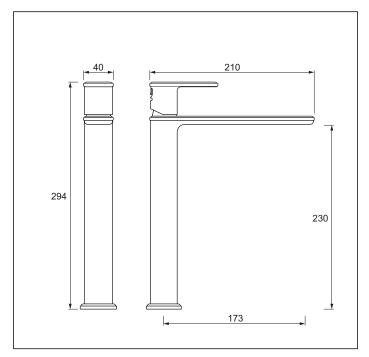

## Vessel Mixer

Code: EN VM Chrome Capsule
Code: EN VM WD Wooden Capsule

Finish: Chrome / Wooden Capsule

Spout: Cast, Fixed

**Body:** Chrome Plated Cast Brass

Water Inlet: Stainless Steel Braided Hoses:

Size: M8 x 1/2" BSP

Water Outlet: M24 Ring with PCA Fitted

Installation: Hole Diameter: Minimum: 28mm

Maximum: 35mm

Bench Thickness: Maximum: 38mm

Mounting Hardware: Stud: 2 x 6mm

Nut: 2 x 9mm A/F Horseshoe Washer

Cartridge: 25mm Flat Base

 $\textbf{Flow:} \quad \text{8 \ell/min PCA Fitted for Regulated Flow with Mains Pressure System}$ 

Max Hot Flow: 3.3 ℓ/min @ 35kPa

Note: Supplied with 1 box of 6 essence fragrance capsules

Suitable for low/unequal & mains pressure systems
Recommended Operational Pressure Range: 35 - 600 kPa
Maximum Operating Temp: 80°C Never to Exceed: 1000 kPa