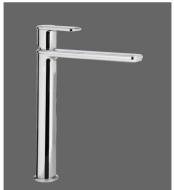

## Vessel Mixer

Code: EN VM Chrome Capsule
Code: EN VM WD Wooden Capsule

Finish: Chrome / Wooden Capsule

Spout: Cast, Fixed

**Body:** Chrome Plated Cast Brass

Water Inlet: Stainless Steel Braided Hoses:

Size: M8 x 1/2" BSP

Water Outlet: M24 Ring with PCA Fitted

Installation: Hole Diameter: Minimum: 28mm

Maximum: 35mm

Bench Thickness: Maximum: 38mm

Mounting Hardware: Stud: 2 x 6mm

Nut: 2 x 9mm A/F Horseshoe Washer

Cartridge: 25mm Flat Base

 $\textbf{Flow:} \quad \text{8 \ell/min PCA Fitted for Regulated Flow with Mains Pressure System}$ 

Max Hot Flow: 3.3 ℓ/min @ 35kPa

Note: Supplied with 1 box of 6 essence fragrance capsules

Suitable for low/unequal & mains pressure systems
Recommended Operational Pressure Range: 35 - 600 kPa
Maximum Operating Temp: 80°C Never to Exceed: 1000 kPa