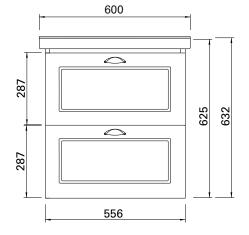

### **FEATURES**

- Dimensions: W600 x H632 x D485 mm
- Available in widths 600, 700, 800 and 1000mm (single bowl) wall-hung or floor standing. Also available as a wall-hung cupboard.
- Ceramic top with overflow from Europe.
- Available in Satin White The paint used on our products is polyurethane or UV based. It is five times harder and more durable than lacquer finishes.
- Soft-close drawers. New drawer heights offer storage variations.
- Chrome handles.
- Cabinet features Edwardian details.
- Cabinetry made in New Zealand.
- Pair with the Burlington range of tapware and accessories.\*

### **TECHNICAL DRAWINGS**

Top

Back of Basin

Front

Side