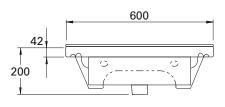

lable in Satin White The paint used on our products is polyurethane or UV based. It is five times harder and more durable than lacquer finishes.
- Soft-close drawers. New drawer heights offer storage variations.
- Chrome handles.
- Cabinet features Edwardian details.
- Cabinetry made in New Zealand.
- Pair with the Burlington range of tapware and accessories.\*

| PAINT FINISH* |  |  |  |
|---------------|--|--|--|
|               |  |  |  |
|               |  |  |  |
| Matt White    |  |  |  |

### **NOTES**

\*Non-stock item. Excludes tap ware & accessories. See reverse page for technical drawings.





# **English Classic**



### **DESCRIPTION**

English Classic 600 Wall-Hung Vanity – 2 Drawer, Matt White

**PRODUCT CODE** 

ENG60D2WH

### **TECHNICAL DRAWINGS**

Top



Back of Basin



Front



Side



### NOTES