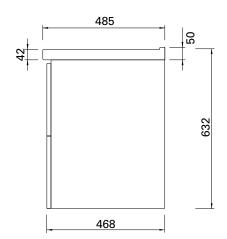

# **English Classic**

### **DESCRIPTION**

English Classic 600 Wall-Hung Vanity – 2 Drawer, Matt White

**PRODUCT CODE** 

ENG60D2WH

### **TECHNICAL DRAWINGS**

Top

Back of Basin

Front

Side