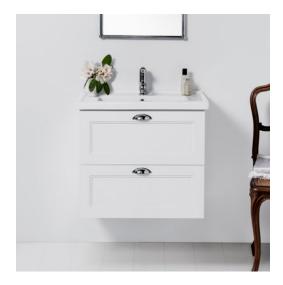

### DESCRIPTION

English Classic 600 Wall-Hung Vanity - 2 Drawer, Matt White

**PRODUCT CODE** 

ENG60D2WH

### **FEATURES**

- Dimensions: W600 x H632 x D485 mm
- Available in widths 600, 700, 800 and 1000mm (single bowl) wall-hung or floor standing. Also available as a wall-hung cupboard.
- Ceramic top with overflow from Europe.
- Available in Satin White The paint used on our products is polyurethane or UV based. It is five times harder and more durable than lacquer finishes.
- Soft-close drawers. New drawer heights offer storage variations.
- Chrome handles.
- Cabinet features Edwardian details.
- Cabinetry made in New Zealand.
- Pair with the Burlington range of tapware and accessories.\*