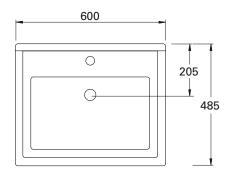

om Europe.
- Available in Satin White The paint used on our products is polyurethane or UV based. It is five times harder and more durable than lacquer finishes.
- Soft-close drawers. New drawer heights offer storage variations.
- Chrome handles.
- Cabinet features Edwardian details.
- Cabinetry made in New Zealand.
- Pair with the Burlington range of tapware and accessories.\*

| PAINT FINISH* |  |  |  |
|---------------|--|--|--|
|               |  |  |  |
|               |  |  |  |
| Matt White    |  |  |  |

### **NOTES**

\*Non-stock item. Excludes tap ware & accessories. See reverse page for technical drawings.





# **English Classic**



### **DESCRIPTION**

English Classic 600 Wall-Hung Vanity – 2 Drawer, Matt White

**PRODUCT CODE** 

ENG60D2WH

### **TECHNICAL DRAWINGS**

Top



Back of Basin



Front



Side



### NOTES