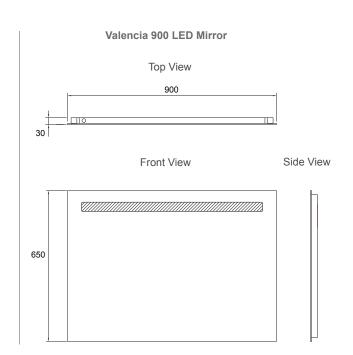

## Valencia™ LED Mirror With Demister

Finish your bathroom with this modern LED mirror with demister function.

Features -Two sizes: 750mm wide or 900mm wide

-Demister function

-On/off motion sensor switch -Natural white light (4000K)

-Brightness:

750mm: 360Lumens 900mm: 390Lumens

-IP44 Rated

-Electrically compliant, SAA certified

Materials -5mm thick glass with safety film backing

Included Components -LED mirror for 240V hard wiring -Stabalising bracket & fastener

## **Technical Details**

| Product Codes                         |           |
|---------------------------------------|-----------|
| Valencia 750 LED Mirror With Demister | 704633A-0 |
| Valencia 900 LED Mirror With Demister | 704634A-0 |