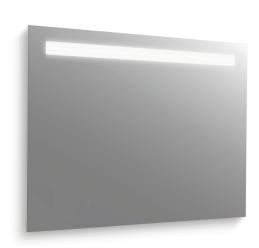

## Valencia™ LED Mirror With Demister

Finish your bathroom with this modern LED mirror with demister function.

Features -Two sizes: 750mm wide or 900mm wide

-Demister function

-On/off motion sensor switch -Natural white light (4000K)

-Brightness:

750mm: 360Lumens 900mm: 390Lumens

-IP44 Rated

-Electrically compliant, SAA certified

Materials -5mm thick glass with safety film backing

Included Components -LED mirror for 240V hard wiring -Stabalising bracket & fastener