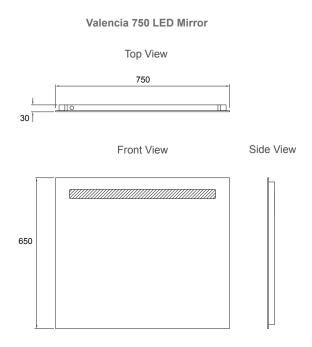

## Valencia™ LED Mirror With Demister

Finish your bathroom with this modern LED mirror with demister function.

Features -Two sizes: 750mm wide or 900mm wide

-Demister function

-On/off motion sensor switch -Natural white light (4000K)

-Brightness:

750mm: 360Lumens 900mm: 390Lumens

-IP44 Rated

-Electrically compliant, SAA certified

Materials -5mm thick glass with safety film backing

Included Components -LED mirror for 240V hard wiring -Stabalising bracket & fastener

## **Technical Details**

| Product Codes                         |           |
|---------------------------------------|-----------|
| Valencia 750 LED Mirror With Demister | 704633A-0 |
| Valencia 900 LED Mirror With Demister | 704634A-0 |