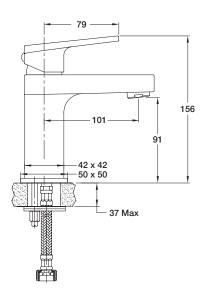

## **Technical Details**

Side View

| Product Codes        |           |
|----------------------|-----------|
| Milano - Basin Mixer | 97511A-CP |

Sizes are approximate.

All measurements shown are in millimetres.