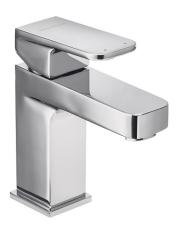

## Milano™ Basin Mixer

Strong geometric design, ideal for any contemporary bathroom, or kitchen setting. All are finished in polished chrome and are easy to install.

Features - Easy to install.

- Hardwearing polished

chrome.

- Suitable for mains pressure.

Colour/Finish Polished chrome.

Material Metal construction.

Included - Fitting kit.
Components - Braided hoses.

MAINS PRESSURE WELS RATING (5 Star, 6L / min)