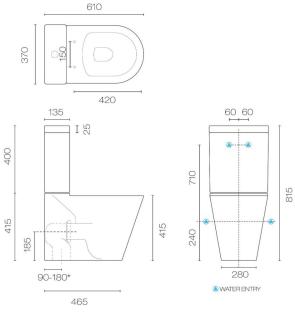

## Evo Back To Wall Toilet Suite Slim Seat

Code: EVB61SL

| Brand             | Progetto                                                                                                                                                |
|-------------------|---------------------------------------------------------------------------------------------------------------------------------------------------------|
| Colour            | White                                                                                                                                                   |
| Finish            | Gloss                                                                                                                                                   |
| Installation      | Back To Wall                                                                                                                                            |
| WELS Rating       | 4 Star                                                                                                                                                  |
| Width (mm)        | 370                                                                                                                                                     |
| Depth (mm)        | 610                                                                                                                                                     |
| Pan Height        | 410mm                                                                                                                                                   |
| Water Inlet       | Rear & Bottom                                                                                                                                           |
| Warranty          | Toilet Pan & Cistern: 10 Years, Toilet Seat & Flushing<br>Mechanism: 2 Year                                                                             |
| Toilet Seat       | Soft Close / Quick Release                                                                                                                              |
| Includes Seat     | Yes                                                                                                                                                     |
| Trap Options      | S or P Trap                                                                                                                                             |
| Material          | Ceramic                                                                                                                                                 |
| Notes             | Includes S trap pan connector (set out 90-180mm). Also<br>available with Adjustable S Trap Pan Connector to take set<br>out to 190mm (Code: PCOF) \$59. |
| Other Information | Fully glazed rim & trap. Optional Matt Black or Matt White flush button available                                                                       |

\*PCOF- 190 MAX