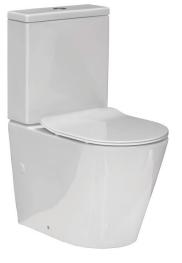

## Evo Back To Wall Toilet Suite Slim Seat

Code: EVB61SL

| Brand             | Progetto                                                                                                                                                |
|-------------------|---------------------------------------------------------------------------------------------------------------------------------------------------------|
| Colour            | White                                                                                                                                                   |
| Finish            | Gloss                                                                                                                                                   |
| Installation      | Back To Wall                                                                                                                                            |
| WELS Rating       | 4 Star                                                                                                                                                  |
| Width (mm)        | 370                                                                                                                                                     |
| Depth (mm)        | 610                                                                                                                                                     |
| Pan Height        | 410mm                                                                                                                                                   |
| Water Inlet       | Rear & Bottom                                                                                                                                           |
| Warranty          | Toilet Pan & Cistern: 10 Years, Toilet Seat & Flushing<br>Mechanism: 2 Year                                                                             |
| Toilet Seat       | Soft Close / Quick Release                                                                                                                              |
| Includes Seat     | Yes                                                                                                                                                     |
| Trap Options      | S or P Trap                                                                                                                                             |
| Material          | Ceramic                                                                                                                                                 |
| Notes             | Includes S trap pan connector (set out 90-180mm). Also<br>available with Adjustable S Trap Pan Connector to take set<br>out to 190mm (Code: PCOF) \$59. |
| Other Information | Fully glazed rim & trap. Optional Matt Black or Matt White flush button available                                                                       |