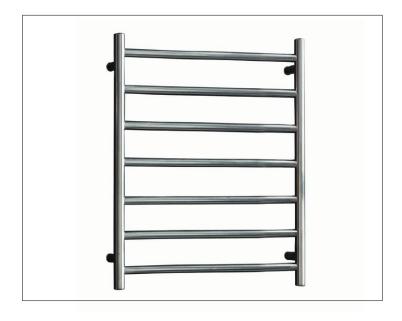

## **EVOKE CL100 HEATED TOWEL RAIL**

## **Colour Options with Code**

CL100NK

CL100GM

**Features** 

- IP45, 230-240V
- 201 Grade Stainless Steel (Chrome & Matte Black) 304 Grade Stainless Steel (Brushed Nickel)
- Chrome (77W), Matte Black (93W), Brushed Nickel (77W), Gunmetal (77W) and Brushed Brass (77W) finishes
- Multi-connect Wiring Options
- Wiring kits included
- Dimensions: H800 X W600 X D122