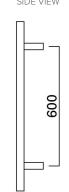

## **Colour Options with Code**

CL100NK

CL100GM

**Features** 

- IP45, 230-240V
- 201 Grade Stainless Steel (Chrome & Matte Black) 304 Grade Stainless Steel (Brushed Nickel)
- Chrome (77W), Matte Black (93W), Brushed Nickel (77W), Gunmetal (77W) and Brushed Brass (77W) finishes
- Multi-connect Wiring Options
- Wiring kits included
- Dimensions: H800 X W600 X D122