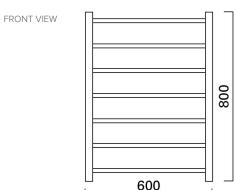

## **Colour Options with Code**

CL100NK

CL100GM

**Features** 

- IP45, 230-240V
- 201 Grade Stainless Steel (Chrome & Matte Black) 304 Grade Stainless Steel (Brushed Nickel)
- Chrome (77W), Matte Black (93W), Brushed Nickel (77W), Gunmetal (77W) and Brushed Brass (77W) finishes
- Multi-connect Wiring Options
- Wiring kits included
- Dimensions: H800 X W600 X D122

Note: All measurements shown are in millimetres. Sizes are nominal.

Newtech heated towel rails are designed for NZ bathrooms. These are tested to ensure they meet the high product standards set by Australia and New Zealand AS/N7S 60335.