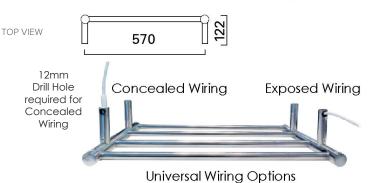

## **Colour Options with Code**

CL100NK

CL100GM

**Features** 

- IP45, 230-240V
- 201 Grade Stainless Steel (Chrome & Matte Black) 304 Grade Stainless Steel (Brushed Nickel)
- Chrome (77W), Matte Black (93W), Brushed Nickel (77W), Gunmetal (77W) and Brushed Brass (77W) finishes
- Multi-connect Wiring Options
- Wiring kits included
- Dimensions: H800 X W600 X D122

Our Evoke electrical connections are multi-connect wiring, concealed or exposed.

The installation of your towel rail must be performed by a registered electrician. Installation is to comply with AS/NZS 60335 Safety Standards.