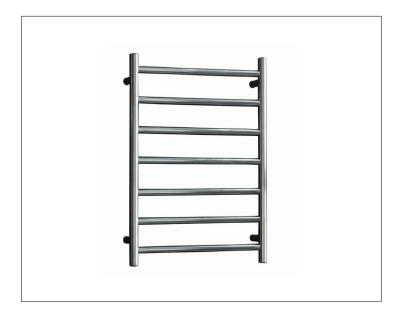

## **EVOKE SL130 HEATED TOWEL RAIL**

## **Features**

- IP45, 230-240V
- 201 Grade Stainless Steel (Chrome & Matte Black), 304 Grade Stainless Steel (Brushed Nickel)
- Chrome (60W), Matte Black (73W), Brushed Nickel (60W), Gunmetal (60W) and Brushed Brass (60W) finishes
- Multi-connect Wiring Options
- Wiring kits included
- Dimensions: H800 X W450 X D122