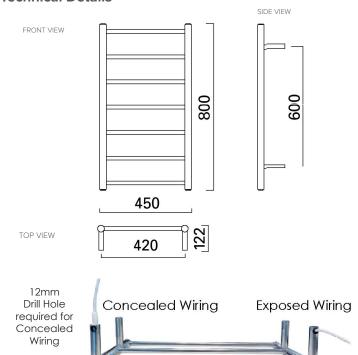

## **Features**

- IP45, 230-240V
- 201 Grade Stainless Steel (Chrome & Matte Black), 304 Grade Stainless Steel (Brushed Nickel)
- Chrome (60W), Matte Black (73W), Brushed Nickel (60W), Gunmetal (60W) and Brushed Brass (60W) finishes
- Multi-connect Wiring Options
- Wiring kits included
- Dimensions: H800 X W450 X D122

Note: All measurements shown are in millimetres. Sizes are nominal.

Newtech heated towel rails are designed for NZ bathrooms. These are tested to ensure they meet the high product standards set by Australia and New Zealand AS/NZS 60335.

Our Evoke electrical connections are multi-connect wiring, concealed or exposed.

The installation of your towel rail must be performed by a registered electrician. Installation is to comply with AS/NZS 60335 Safety Standards.