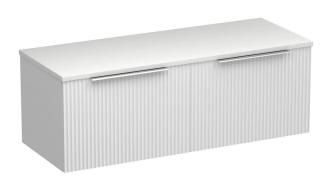

## Forma Opaco 1200 2 Drawer Vanity

Code: FMO120.S2

Brand Progetto

Designer Plumbline

Origin New Zealand

Finish Matt
Installation Wall Hung
Width (mm) 1200
Depth (mm) 460
Height (mm) 420
Warranty 7 Years

**Taphole** None (can be drilled onsite with drill bit supplied)