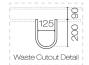

## 309 309 \*Waste Position to be advised when ordering 595 595





## Forma Opaco 1200 2 Drawer Vanity

Code: FMO120.S2

Brand Progetto

Designer Plumbline

Origin New Zealand

Finish Matt
Installation Wall Hung
Width (mm) 1200
Depth (mm) 460
Height (mm) 420
Warranty 7 Years

**Taphole** None (can be drilled onsite with drill bit supplied)

Soft Close Drawer/s Yes

Cabinet MaterialThermoformVanity Top MaterialSolid Surface

**Approx Lead Time** 10 weeks may apply for some colours. Please enquire for

accurate leadtime.

**Notes** Specify basin placement when ordering

**Other Information** Features: Anti finger/scratch resistant cabinet finish

Scan to View Product Online