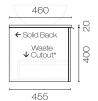

## Forma Opaco 1200 2 Drawer Vanity

Code: FMO120.S2

Brand Progetto

Designer Plumbline

Origin New Zealand

Finish Matt
Installation Wall Hung
Width (mm) 1200
Depth (mm) 460
Height (mm) 420
Warranty 7 Years

**Taphole** None (can be drilled onsite with drill bit supplied)

Soft Close Drawer/s Yes

Cabinet MaterialThermoformVanity Top MaterialSolid Surface

**Approx Lead Time** 10 weeks may apply for some colours. Please enquire for

accurate leadtime.

**Notes** Specify basin placement when ordering