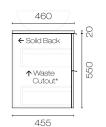

## 309 309 "Waste Position to be advised when ordering

## Forma Opaco 1200 2 Drawer Vanity

Code: FMO120.W2

BrandProgettoDesignerPlumblineOriginNew Zealand

Finish Matt
Installation Wall Hung
Width (mm) 1200
Depth (mm) 460
Height (mm) 570
Warranty 7 Years

**Taphole** None (can be drilled onsite with drill bit supplied)