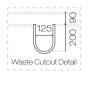

## 309 309 "Waste Position to be advised when ordering





## Forma Opaco 1200 2 Drawer Vanity

Code: FMO120.W2

BrandProgettoDesignerPlumblineOriginNew Zealand

Finish Matt
Installation Wall Hung
Width (mm) 1200
Depth (mm) 460
Height (mm) 570
Warranty 7 Years

**Taphole** None (can be drilled onsite with drill bit supplied)

Soft Close Drawer/s Yes

Cabinet MaterialThermoformVanity Top MaterialSolid Surface

**Approx Lead Time** 10 weeks may apply for some colours. Please enquire for

accurate leadtime.

**Notes** Specify basin placement when ordering

**Other Information** Features: Anti finger/scratch resistant cabinet finish

Scan to View Product Online