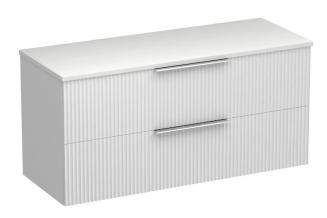

## Forma Opaco 1200 2 Drawer Vanity

Code: FMO120.W2

BrandProgettoDesignerPlumblineOriginNew Zealand

Finish Matt
Installation Wall Hung
Width (mm) 1200
Depth (mm) 460
Height (mm) 570
Warranty 7 Years

**Taphole** None (can be drilled onsite with drill bit supplied)

Soft Close Drawer/s Yes

Cabinet MaterialThermoformVanity Top MaterialSolid Surface

**Approx Lead Time** 10 weeks may apply for some colours. Please enquire for

accurate leadtime.

**Notes** Specify basin placement when ordering

**Other Information** Features: Anti finger/scratch resistant cabinet finish

Scan to View Product Online