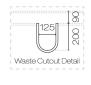

## 309 309 "Waste Position to be advised when ordering 595 595





## Forma Opaco 1200 4 Drawer Vanity

Code: FMO120.W4

Brand Progetto

Designer Plumbline

Origin New Zealand

 Finish
 Matt

 Installation
 Wall Hung

 Width (mm)
 1200

 Depth (mm)
 460

 Height (mm)
 570

 Warranty
 7 Years

**Taphole** None (can be drilled onsite with drill bit supplied)

Soft Close Drawer/s Yes

Cabinet MaterialThermoformVanity Top MaterialSolid Surface

**Approx Lead Time** 10 weeks may apply for some colours. Please enquire for

accurate leadtime.

**Notes** Specify basin placement when ordering

**Other Information** Features: Anti finger/scratch resistant cabinet finish