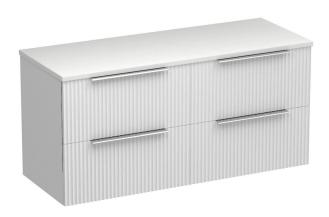

## Forma Opaco 1200 4 Drawer Vanity

Code: FMO120.W4

Brand Progetto

Designer Plumbline

Origin New Zealand

 Finish
 Matt

 Installation
 Wall Hung

 Width (mm)
 1200

 Depth (mm)
 460

 Height (mm)
 570

 Warranty
 7 Years

**Taphole** None (can be drilled onsite with drill bit supplied)

Soft Close Drawer/s Yes

Cabinet MaterialThermoformVanity Top MaterialSolid Surface

**Approx Lead Time** 10 weeks may apply for some colours. Please enquire for

accurate leadtime.

**Notes** Specify basin placement when ordering

**Other Information** Features: Anti finger/scratch resistant cabinet finish