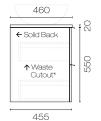

## 309 309 "Waste Position to be advised when ordering 595 595

 Depth (mm)
 460

 Height (mm)
 570

 Warranty
 7 Years

**Taphole** None (can be drilled onsite with drill bit supplied)

Soft Close Drawer/s Yes

Cabinet MaterialThermoformVanity Top MaterialSolid Surface

**Approx Lead Time** 10 weeks may apply for some colours. Please enquire for