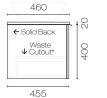

## 384 384 384 \*Waste Position to be advised when ordering 745 745

## Forma Opaco 1500 2 Drawer Vanity

Code: FMO150.S2

Brand Progetto

Designer Plumbline

Origin New Zealand

Finish Matt

Installation Wall Hung
Width (mm) 1500
Depth (mm) 460
Height (mm) 420
Warranty 7 Years

**Taphole** None (can be drilled onsite with drill bit supplied)