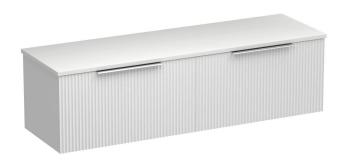

## Forma Opaco 1500 2 Drawer Vanity

Code: FMO150.S2

Brand Progetto

Designer Plumbline

Origin New Zealand

Finish Matt

Installation Wall Hung
Width (mm) 1500
Depth (mm) 460
Height (mm) 420
Warranty 7 Years

**Taphole** None (can be drilled onsite with drill bit supplied)