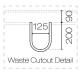

## 384 384 384 \*Waste Position to be advised when ordering 745 745





## Forma Opaco 1500 2 Drawer Vanity

Code: FMO150.S2

Brand Progetto

Designer Plumbline

Origin New Zealand

Finish Matt

Installation Wall Hung
Width (mm) 1500
Depth (mm) 460
Height (mm) 420
Warranty 7 Years

**Taphole** None (can be drilled onsite with drill bit supplied)

Soft Close Drawer/s Yes

Cabinet MaterialThermoformVanity Top MaterialSolid Surface

**Approx Lead Time** 10 weeks may apply for some colours. Please enquire for

accurate leadtime.

**Notes** Specify basin placement when ordering

**Other Information** Features: Anti finger/scratch resistant cabinet finish

Scan to View Product Online