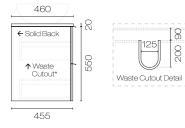

## Forma Opaco 1500 4 Drawer Vanity

Code: FMO150.W4

Brand Progetto

Designer Plumbline

Origin New Zealand

Finish Matt
Installation Wall Hung
Width (mm) 1500
Depth (mm) 460
Height (mm) 570
Warranty 7 Years

**Taphole** None (can be drilled onsite with drill bit supplied)