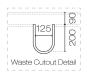

## Forma Opaco 1800 2 Drawer Vanity

Code: FMO180.S2

BrandProgettoDesignerPlumblineOriginNew ZealandFinishMatt

Installation Wall Hung
Width (mm) 1800
Depth (mm) 460
Height (mm) 420
Warranty 7 Years

**Taphole** None (can be drilled onsite with drill bit supplied)