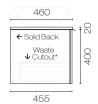

## Forma Opaco 1800 2 Drawer Vanity

Code: FMO180.S2

BrandProgettoDesignerPlumblineOriginNew ZealandFinishMatt

Installation Wall Hung
Width (mm) 1800
Depth (mm) 460
Height (mm) 420
Warranty 7 Years

**Taphole** None (can be drilled onsite with drill bit supplied)