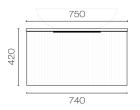

## Forma Opaco 750 1 Drawer Vanity

Code: FMO75.S1C

| Brand               | Progetto                                                                   |
|---------------------|----------------------------------------------------------------------------|
| Designer            | Plumbline                                                                  |
| Origin              | New Zealand                                                                |
| Finish              | Matt                                                                       |
| Installation        | Wall Hung                                                                  |
| Width (mm)          | 750                                                                        |
| Depth (mm)          | 460                                                                        |
| Height (mm)         | 420                                                                        |
| Warranty            | 7 Years                                                                    |
| Taphole             | None (can be drilled onsite with drill bit supplied)                       |
| Soft Close Drawer/s | Yes                                                                        |
| Cabinet Material    | Thermoform                                                                 |
| Vanity Top Material | Solid Surface                                                              |
| Approx Lead Time    | 10 weeks may apply for some colours. Please enquire for accurate leadtime. |
| Notes               | Suits centre basin                                                         |
| Other Information   | Features: Anti finger/scratch resistant cabinet finish                     |