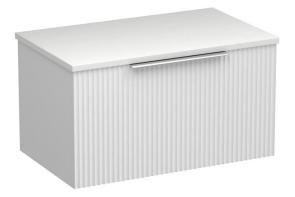

## Forma Opaco 750 1 Drawer Vanity

Code: FMO75.S1C

| Brand               | Progetto                                                                   |
|---------------------|----------------------------------------------------------------------------|
| Designer            | Plumbline                                                                  |
| Origin              | New Zealand                                                                |
| Finish              | Matt                                                                       |
| Installation        | Wall Hung                                                                  |
| Width (mm)          | 750                                                                        |
| Depth (mm)          | 460                                                                        |
| Height (mm)         | 420                                                                        |
| Warranty            | 7 Years                                                                    |
| Taphole             | None (can be drilled onsite with drill bit supplied)                       |
| Soft Close Drawer/s | Yes                                                                        |
| Cabinet Material    | Thermoform                                                                 |
| Vanity Top Material | Solid Surface                                                              |
| Approx Lead Time    | 10 weeks may apply for some colours. Please enquire for accurate leadtime. |
| Notes               | Suits centre basin                                                         |
| Other Information   | Features: Anti finger/scratch resistant cabinet finish                     |