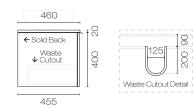

## Forma Opaco 750 1 Drawer Vanity

Code: FMO75.S1C

| Brand               | Progetto                                                                   |
|---------------------|----------------------------------------------------------------------------|
| Designer            | Plumbline                                                                  |
| Origin              | New Zealand                                                                |
| Finish              | Matt                                                                       |
| Installation        | Wall Hung                                                                  |
| Width (mm)          | 750                                                                        |
| Depth (mm)          | 460                                                                        |
| Height (mm)         | 420                                                                        |
| Warranty            | 7 Years                                                                    |
| Taphole             | None (can be drilled onsite with drill bit supplied)                       |
| Soft Close Drawer/s | Yes                                                                        |
| Cabinet Material    | Thermoform                                                                 |
| Vanity Top Material | Solid Surface                                                              |
| Approx Lead Time    | 10 weeks may apply for some colours. Please enquire for accurate leadtime. |
| Notes               | Suits centre basin                                                         |
| Other Information   | Features: Anti finger/scratch resistant cabinet finish                     |