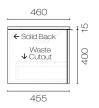

## Forma Spio 1200 2 Drawer Vanity Left Basin

Code: FMS120.S2L

Progetto **Brand** Designer Plumbline Origin New Zealand **Finish** Matt Installation Wall Hung Width (mm) 1200 Depth (mm) 460 Height (mm) 415 Warranty 7 Years Overflow No **Waste Size** 32mm **Waste Included** 

**Taphole** None (can be drilled onsite with drill bit supplied)

Soft Close Drawer/s Yes

460

Cabinet MaterialThermoformVanity Top MaterialSolid Surface

**Approx Lead Time** 10 weeks may apply for some colours. Please enquire for