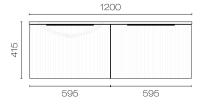

## Forma Spio 1200 2 Drawer Vanity Left Basin

Code: FMS120.S2L

Progetto **Brand** Designer Plumbline Origin New Zealand **Finish** Matt Installation Wall Hung Width (mm) 1200 Depth (mm) 460 Height (mm) 415 Warranty 7 Years Overflow No **Waste Size** 32mm **Waste Included** 