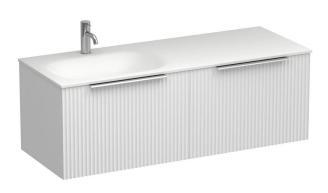

## Forma Spio 1200 2 Drawer Vanity Left Basin

Code: FMS120.S2L

Progetto **Brand** Designer Plumbline Origin New Zealand **Finish** Matt Installation Wall Hung Width (mm) 1200 Depth (mm) 460 Height (mm) 415 Warranty 7 Years Overflow No **Waste Size** 32mm **Waste Included** 

**Taphole** None (can be drilled onsite with drill bit supplied)

Soft Close Drawer/s Yes

460

Cabinet MaterialThermoformVanity Top MaterialSolid Surface

**Approx Lead Time** 10 weeks may apply for some colours. Please enquire for