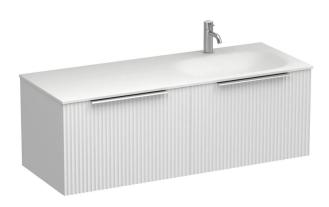

## 1200 -0<sub>₹\$</sub> 460 315 50 656 115 <u>a</u>90 309 253 460 1200 ← Solid Back 400 415 455 595 595

## Forma Spio 1200 2 Drawer Vanity Right Basin

Code: FMS120.S2R

Progetto **Brand** Designer Plumbline Origin New Zealand **Finish** Matt Installation Wall Hung Width (mm) 1200 Depth (mm) 460 Height (mm) 415 Warranty 7 Years Overflow No **Waste Size** 32mm **Waste Included Taphole** 

None (can be drilled onsite with drill bit supplied)

Soft Close Drawer/s Yes

**Cabinet Material** Thermoform Vanity Top Material Solid Surface

**Approx Lead Time** 10 weeks may apply for some colours. Please enquire for

accurate leadtime.

Other Information Features: Anti finger/scratch resistant cabinet finish

Scan to View