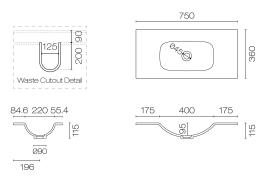

## Forma Spio Slim 750 2 Drawer Vanity

Code: FMS75SL.W2C

Brand Progetto

Designer Plumbline

Origin New Zealand

**Finish** Matt

**Installation** Wall Hung

Width (mm) 750

Depth (mm) 360

Height (mm) 565

Warranty 7 Years

Overflow No

Waste Size 32mm

Waste Included No

**Taphole** None (can be drilled onsite with drill bit supplied)

Soft Close Drawer/s Yes