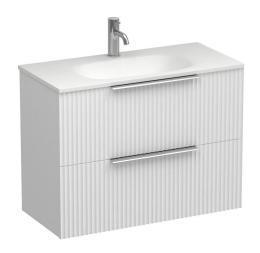

## Forma Spio Slim 750 2 Drawer Vanity

Code: FMS75SL.W2C

Brand Progetto

Designer Plumbline

Origin New Zealand

**Finish** Matt

**Installation** Wall Hung

Width (mm) 750

Depth (mm) 360

Height (mm) 565

Warranty 7 Years

Overflow No

Waste Size 32mm

Waste Included No

**Taphole** None (can be drilled onsite with drill bit supplied)

Soft Close Drawer/s Yes

Cabinet MaterialThermoformVanity Top MaterialSolid Surface

**Approx Lead Time** 10 weeks may apply for some colours. Please enquire for

accurate leadtime.

**Other Information** Features: Anti finger/scratch resistant cabinet finish