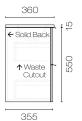

## Forma Spio Slim 750 2 Drawer Vanity

Code: FMS75SL.W2C

Brand Progetto

Designer Plumbline

Origin New Zealand

**Finish** Matt

**Installation** Wall Hung

Width (mm) 750

Depth (mm) 360

Height (mm) 565

Warranty 7 Years

Overflow No

Waste Size 32mm

Waste Included No

**Taphole** None (can be drilled onsite with drill bit supplied)

Soft Close Drawer/s Yes