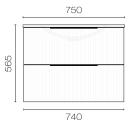

## Forma Spio Slim 750 2 Drawer Vanity

Code: FMS75SL.W2C

Brand Progetto

Designer Plumbline

Origin New Zealand

**Finish** Matt

**Installation** Wall Hung

Width (mm) 750

Depth (mm) 360

Height (mm) 565

Warranty 7 Years

Overflow No

Waste Size 32mm

Waste Included No

**Taphole** None (can be drilled onsite with drill bit supplied)

Soft Close Drawer/s Yes