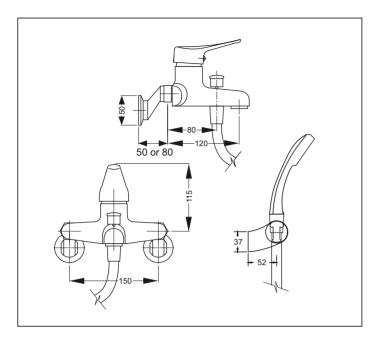

Handshower Hose: Length: 1.5 metre metal wide bore

**Shower head:** Single spray - 75mm diameter head size

Spray pattern @ Head = 60mm diameter (Circular Pattern)

Spray pattern @ 500mm from Head = 180mm diameter (Ciruclar Pattern)

Eccentrics: Standard: +/- 54mm

Special: +/- 115mm (available on request)

Eccentric height (reach from wall): Standard: 50mm

Special: 80mm

Connection Nut to Eccentric: 29mm A/F

Installation Hole Diameter - 15mm Tap: Minimum: 22mm

Maximum: 45mm

Installation Hole Diameter - 20mm Tap: Minimum: 26mm

Maximum: 45mm

Cartridge: Mondo 40K Plus Raised base

Flow Control: ENT6 must be fitted to cold inlet if on unequal pressure systems