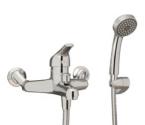

## **Exposed Bath Mixer with Handshower**

Code: FO XBM15 15mm eccentrics - 1/2" BSP female inlet Code: FO XBM20 20mm eccentrics - 3/4" BSP female inlet

Finish: Chrome

Water Outlet: M24 ring with flow guide fitted or Handshower via divertor

Handshower Hose: Length: 1.5 metre metal wide bore

**Shower head:** Single spray - 75mm diameter head size

Spray pattern @ Head = 60mm diameter (Circular Pattern)

Spray pattern @ 500mm from Head = 180mm diameter (Ciruclar Pattern)