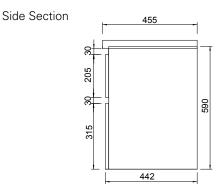

# **Technical Drawings**

Back Section Basin

### Notes

Drawing indicates the technical measurement only and is not a reflection of how the unit will look. Sizes nominal only. All drawings in millimeters. Allow +/-10mm for all measurements.

BATHCO.CO.NZ info@smail.co.nz Feb 2019 **CHRISTCHURCH** 86 Wigram Road, Wigram +64 3 343 0969