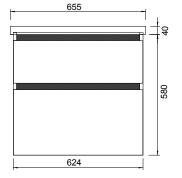

### Front

### Notes

Drawing indicates the technical measurement only and is not a reflection of how the unit will look. Sizes nominal only. All drawings in millimeters. Allow +/-10mm for all measurements.

BATHCO.CO.NZ info@smail.co.nz Feb 2019 **CHRISTCHURCH** 86 Wigram Road, Wigram +64 3 343 0969