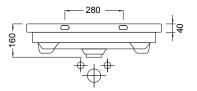

# **Technical Drawings**

Back Section Basin

### Notes

Drawing indicates the technical measurement only and is not a reflection of how the unit will look. Sizes nominal only. All drawings in millimeters. Allow +/-10mm for all measurements.

BATHCO.CO.NZ info@smail.co.nz Feb 2019 **CHRISTCHURCH** 86 Wigram Road, Wigram +64 3 343 0969