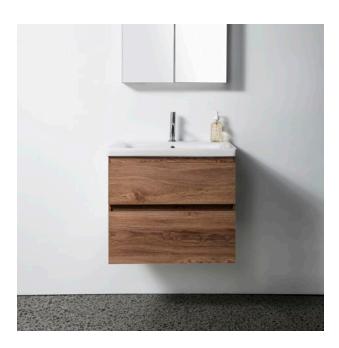

# Soft

Soft 650 Wall-Hung Vanity, 2 Drawer, White/Melamine

Product Code FT65D2WH / M

# Features

- Dimensions W 655 x H 620 x D 455mm
- Paint The paint used on our products is polyurethane or UV based. It is five times harder and more durable than lacquer finishes. White only.
- Timber effect (Melamine) Our woodgrain melamine is a low pressure laminate. Colours available are Nordic Ash, Manhattan Elm, Southern Oak, French Oak, Driftwood or Charred Oak.
- Available with or without a handle.
- Soft-close drawers.
- Includes basin and cabinet.