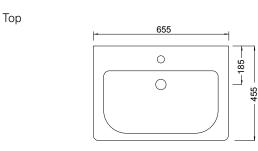

# **Technical Drawings**

Back Section Basin

### Notes

Drawing indicates the technical measurement only and is not a reflection of how the unit will look. Sizes nominal only. All drawings in millimeters. Allow +/-10mm for all measurements.

BATHCO.CO.NZ info@smail.co.nz Feb 2019 **CHRISTCHURCH** 86 Wigram Road, Wigram +64 3 343 0969