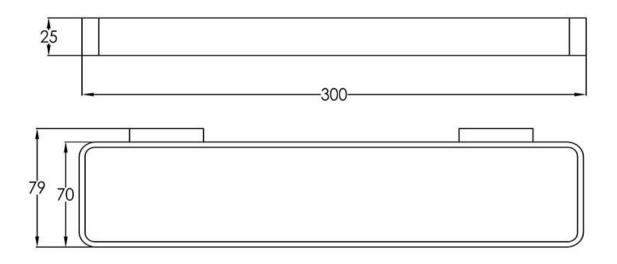

TUNE

FW7912ABG Scarab Short Towel Rail Brushed Gold

Wall mounted towel rail 300mm long