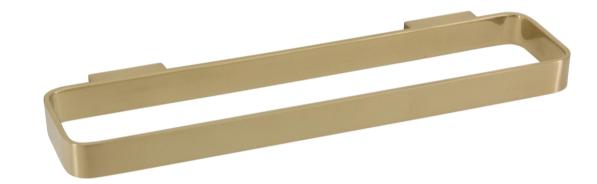

TUNE

FW7912ABG Scarab Short Towel Rail Brushed Gold

Wall mounted towel rail 300mm long