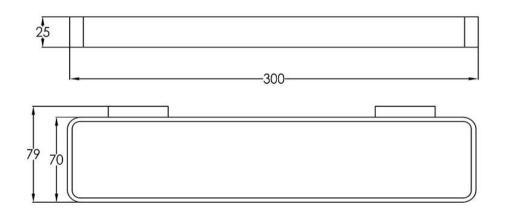

FW7912ABN

Urban Short Towel Rail Brushed Nickel

Wall mounted towel rail 300mm long finished in brushed nickel