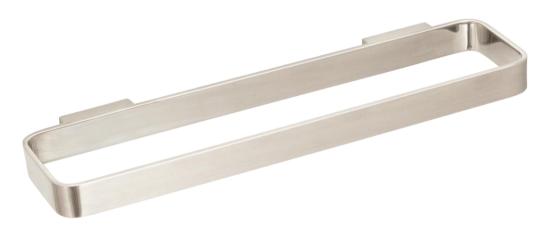

FW7912ABN

Urban Short Towel Rail Brushed Nickel

Wall mounted towel rail 300mm long finished in brushed nickel