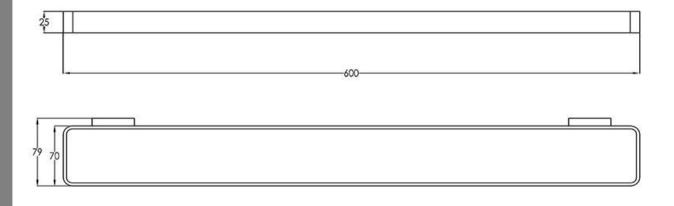

FW7912BC Loft Long Towel Rail Brushed Copper

Wall mounted towel rail 600mm long in a brushed copper finish