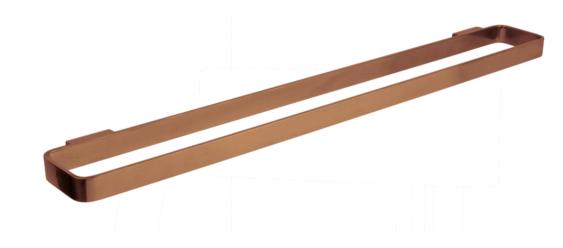

FW7912BC Loft Long Towel Rail Brushed Copper

Wall mounted towel rail 600mm long in a brushed copper finish