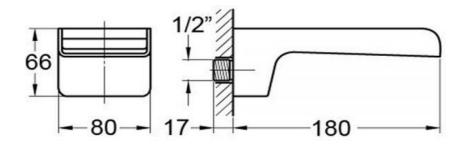

chrome

FWC20 Cascade Wall Mounted Bath Spout

180mm reach and 15mm male connection