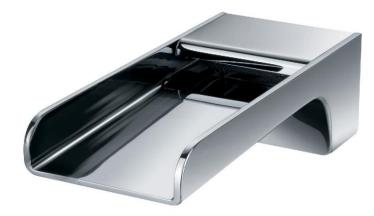

chrome

FWC20 Cascade Wall Mounted Bath Spout

180mm reach and 15mm male connection