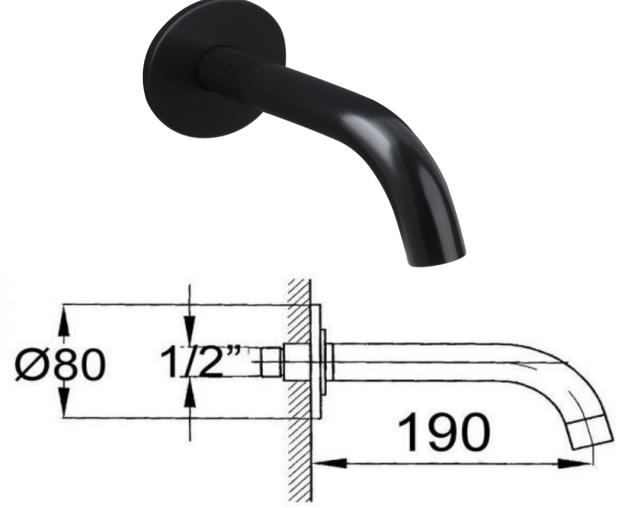

#### FWCB08 Carbon Wall Mounted Bath Spout Satin Black

Durable satin black electroplated finish 190mm reach and 15mm male connection