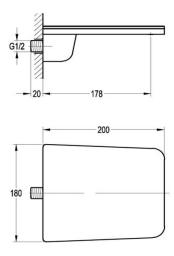

## Carbon Wall Mounted Blade Bath Spout Satin Black

FWCB25

Wall mounted bath spout with blade style outlet

Durable satin black electroplated finish 180mm reach x 180mm wide and 15mm male connection