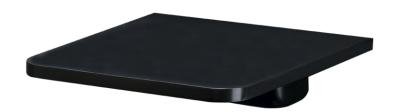

## Carbon Wall Mounted Blade Bath Spout Satin Black

FWCB25

Wall mounted bath spout with blade style outlet

Durable satin black electroplated finish 180mm reach x 180mm wide and 15mm male connection