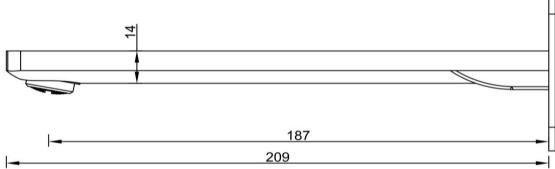

## FWCU08BN

Cube Wall Mounted Bath Spout Brushed Nickel

Wall mounted bath spout finished in brushed nickel 209mm reach (15mm male wall connection)