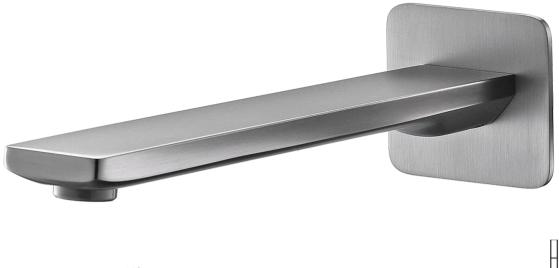

## FWCU08BN

Cube Wall Mounted Bath Spout Brushed Nickel

Wall mounted bath spout finished in brushed nickel 209mm reach (15mm male wall connection)