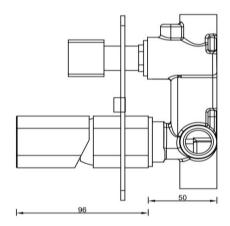

## FWCU2037BN

Cube Shower Divert Mixer Brushed Nickel

Shower Divert Mixer finished in brushed nickel Recommended working pressure

200 - 500kPa (balanced)