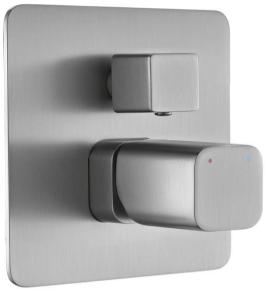

## FWCU2037BN

Cube Shower Divert Mixer Brushed Nickel

Shower Divert Mixer finished in brushed nickel Recommended working pressure

200 - 500kPa (balanced)