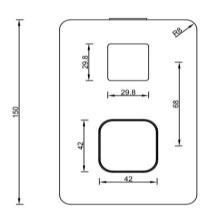

## FWCU2037BN

Cube Shower Divert Mixer Brushed Nickel

Shower Divert Mixer finished in brushed nickel Recommended working pressure

200 - 500kPa (balanced)