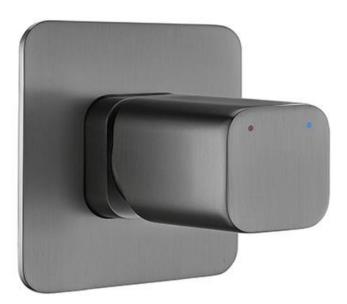

## FWCU8303BN

Cube Round Shower/Bath Mixer Brushed Nickel

Shower or bath mixer finished in brushed nickel Recommended working pressure 200 - 500kPa (balanced)