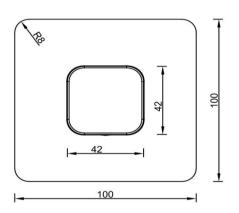

## FWCU8303BN

Cube Round Shower/Bath Mixer Brushed Nickel

Shower or bath mixer finished in brushed nickel Recommended working pressure 200 - 500kPa (balanced)