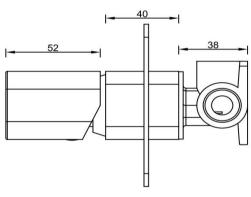

## FWCU8303BN

Cube Round Shower/Bath Mixer Brushed Nickel

Shower or bath mixer finished in brushed nickel Recommended working pressure 200 - 500kPa (balanced)