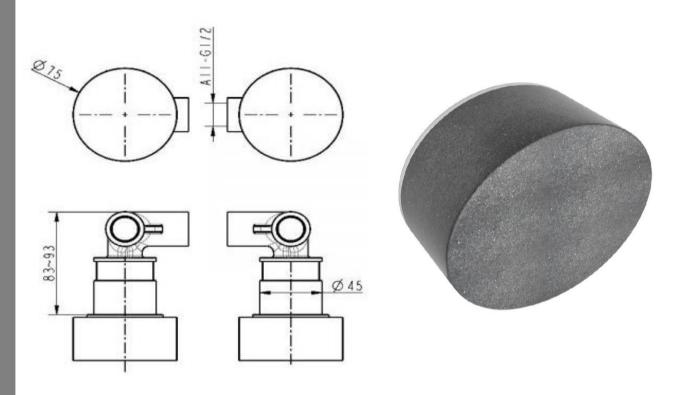

## FWD2077DC

Dial Concealed Shower Mixer Dark Concrete

Reminiscent of the 90's when progressive shower mixers were a staple in any bathroom, these minimalist mixers are now rising once again in popularity. Their compact and minimal aesthetic affords them to take up less space, while maintaining a sleek and cohesive design.

These shower mixers use progressive cartridge technology, and allow ease of operation as the user twists the dial around to achieve precise temperature control.