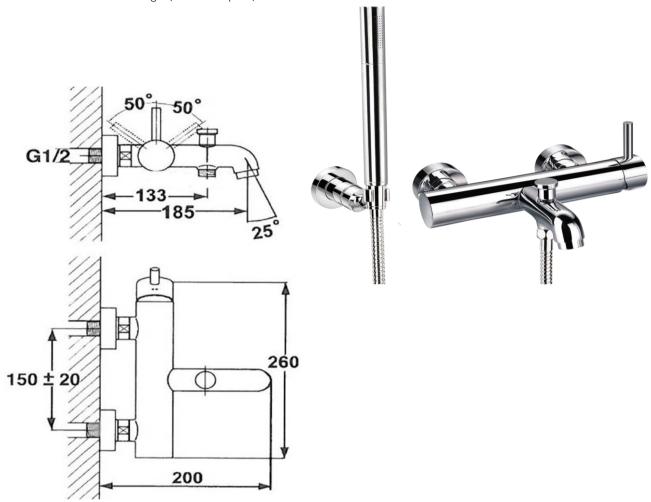

#### FWE8123

Elisa Wall Mounted Bath Mixer and Shower Set Chrome

185mm reach and adjustable 130mm - 170mm wide 15mm male wall connections

Recommended working pressure 200 - 500kPa (balanced)

Sedal ceramic disc cartridge (Made in Spain)