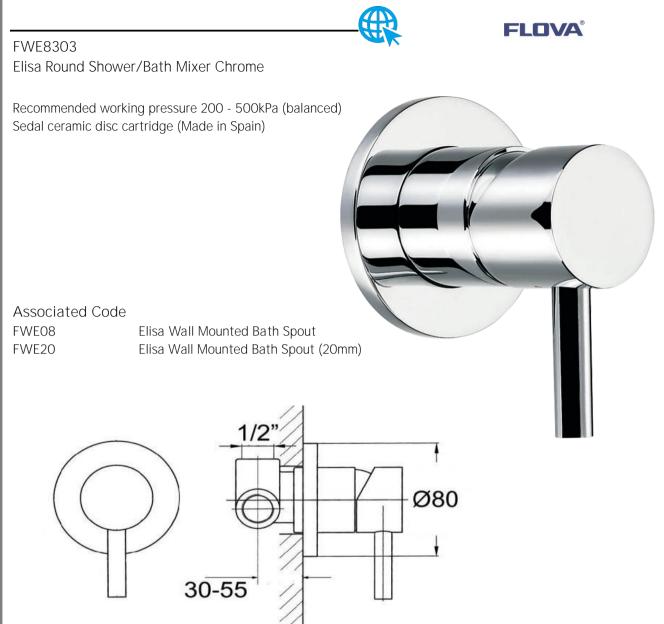

## Round Shower/Bath Mixer



## CARE AND USE

## Tapware

All finishes are smooth, abrasion resistant, corrosion resistant, fade-proof and easy to clean. All finishes are super hard wearing surfaces that won't chip, peel or tarnish with normal use. All surfaces should be regularly wiped clean with non scouring, neutral wash solutions.

## LIMITED PRODUCT WARRANTIES

To be read in conjunction with and subject to all terms and conditions contained in the Waterware 'Producer Statement' available on-line (http://www.waterware.co.nz/media-downloads) From date of purchase, Waterware Services warrants products from the following categories to be free from manufacturing defect subject to exclusions (if applicable):

| Category             | Domestic Installations                             | Commercial Installations | Excl