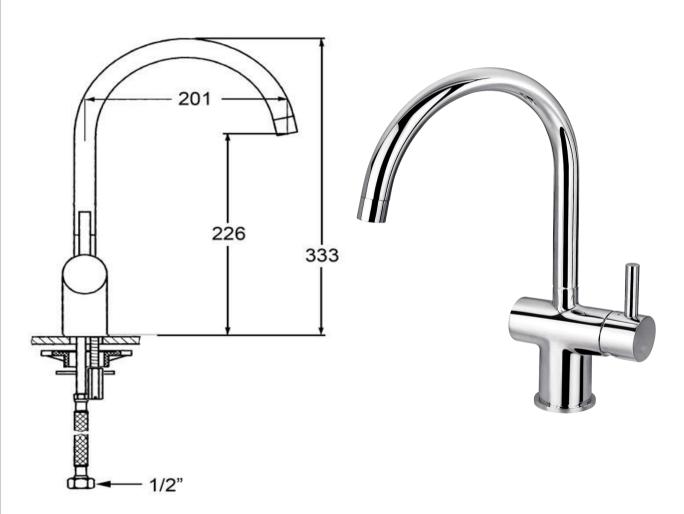

FWE8723 Elisa Gooseneck Mixer Chrome

226mm aerator height x 201mm reach Recommended working pressure 200 - 500kPa (balanced) Sedal ceramic disc cartridge (Made in Spain)