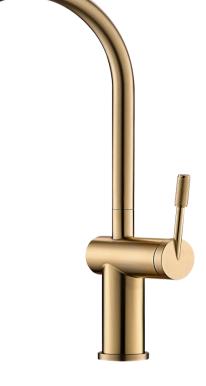

## Gooseneck Kitchen Mixer

Rivet Gooseneck Kitchen Mixer Brushed Brass

Kitchen mixer with gooseneck spout in brushed brass 290mm aerator height x 215mm reach Stainless steel construction

Recommended working pressure 200 - 500kPa (balanced)