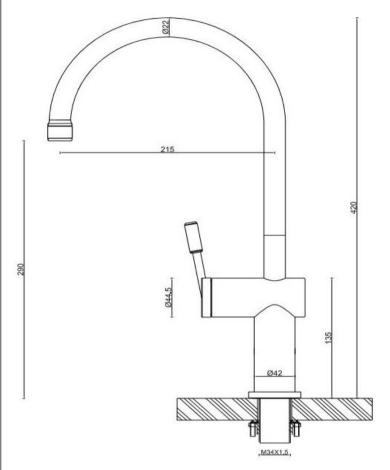

## Gooseneck Kitchen Mixer

Rivet Gooseneck Kitchen Mixer Brushed Brass

Kitchen mixer with gooseneck spout in brushed brass 290mm aerator height x 215mm reach Stainless steel construction

Recommended working pressure 200 - 500kPa (balanced)