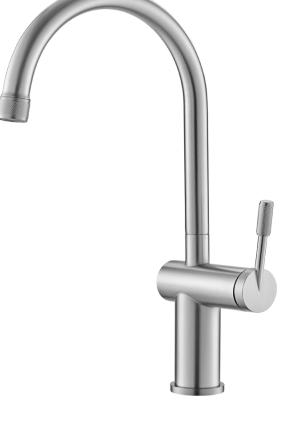

### Gooseneck Kitchen Mixer

### FWK03GNBN

Rivet Gooseneck Kitchen Mixer Brushed Nickel

Kitchen mixer with gooseneck spout in brushed nickel 290mm aerator height x 215mm reach Stainless steel construction

Recommended working pressure 200 - 500kPa (balanced)