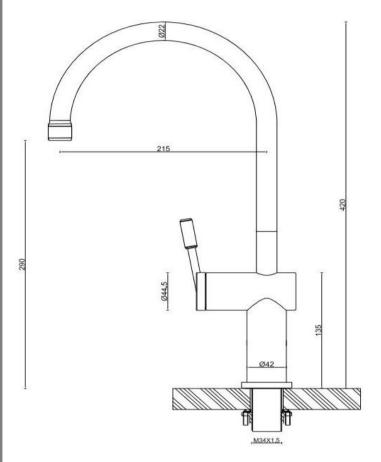

### Gooseneck Kitchen Mixer

### FWK03GNBN

Rivet Gooseneck Kitchen Mixer Brushed Nickel

Kitchen mixer with gooseneck spout in brushed nickel 290mm aerator height x 215mm reach Stainless steel construction

Recommended working pressure 200 - 500kPa (balanced)