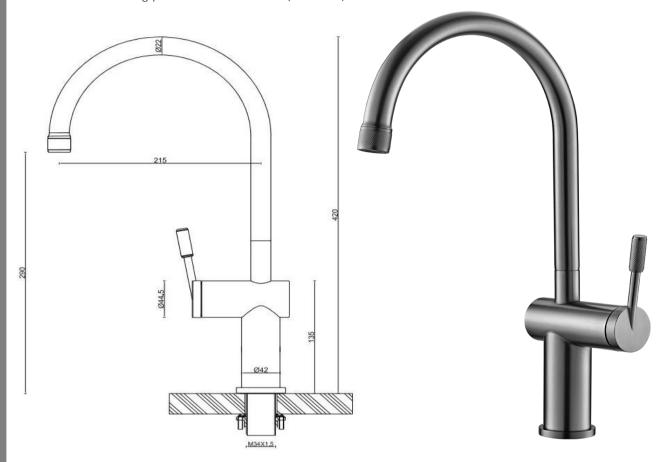

## FWK03GNGM

Rivet Gooseneck Kitchen Mixer Gun Metal

Kitchen mixer with gooseneck spout in gun metal 290mm aerator height x 215mm reach Stainless steel construction

Recommended working pressure 200 - 500kPa (balanced)