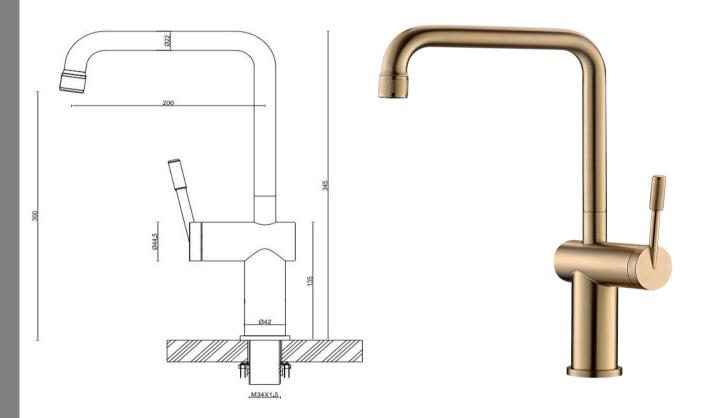

## Straight Neck Kitchen Mixer

#### FWK03SNBB

Rivet Straight Neck Kitchen Mixer Brushed Brass

Kitchen mixer with straight neck spout in brushed brass 300mm aerator height x 200mm reach Stainless steel construction Recommended working pressure 200 - 500kPa (balanced)