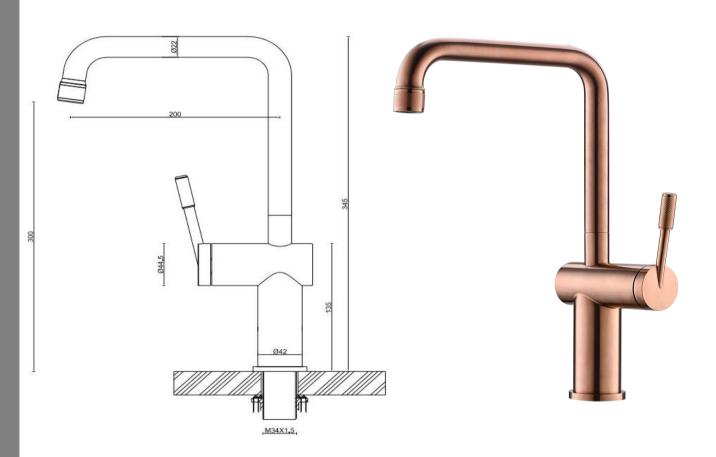

## Straight Neck Kitchen Mixer

FWK03SNBC Rivet Straight Neck Kitchen Mixer Brushed Copper

Kitchen mixer with straight neck spout in brushed copper 300mm aerator height x 200mm reach Stainless steel construction Recommended working pressure 200 - 500kPa (balanced)