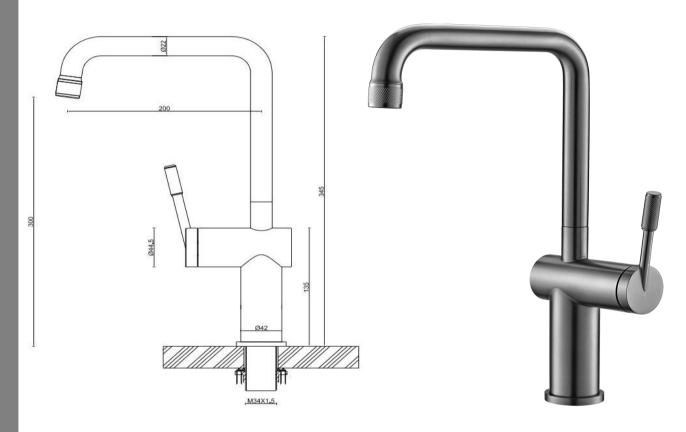

## Straight Neck Kitchen Mixer

FWK03SNGM Rivet Straight Neck Kitchen Mixer Gun Metal

Kitchen mixer with straight neck spout in gun metal 300mm aerator height x 200mm reach Stainless steel construction Recommended working pressure 200 - 500kPa (balanced)