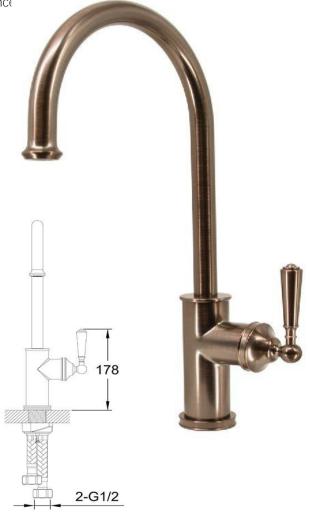

## FWK06000RB

Roman Gooseneck Swivel Kitchen Mixer Oil Rubbed Bronze

Kitchen mixer with 'gooseneck' swivel spout finished in oil rubbed bronze

277mm aerator height x 208mm reach

Recommended working pressure 200 - 500kPa (balance