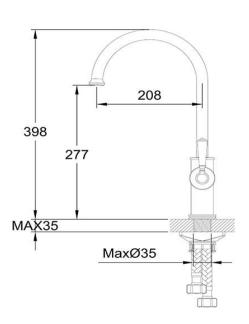

## FWK06000RB

Roman Gooseneck Swivel Kitchen Mixer Oil Rubbed Bronze

Kitchen mixer with 'gooseneck' swivel spout finished in oil rubbed bronze

277mm aerator height x 208mm reach

Recommended working pressure 200 - 500kPa (balance