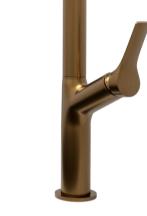

## FWK3093BC

Muse Extractable Kitchen Mixer Brushed Copper

Muse extractable kitchen mixer in a brushed copper finish, on a stainless steel cosntruction.

This mixer features an angled style barrel with a dual spray button control, and an easy-use swivel handpiece connection. 463mm overall height x 215mm reach