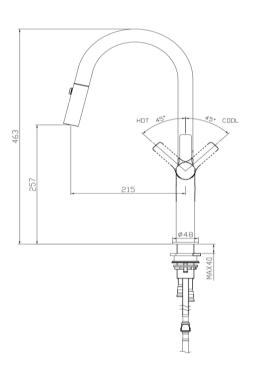

## FWK3093BC

Muse Extractable Kitchen Mixer Brushed Copper

Muse extractable kitchen mixer in a brushed copper finish, on a stainless steel cosntruction.

This mixer features an angled style barrel with a dual spray button control, and an easy-use swivel handpiece connection. 463mm overall height x 215mm reach

Recommended working pressure 200 – 500kPa (balanced) Ceramic disc cartridge