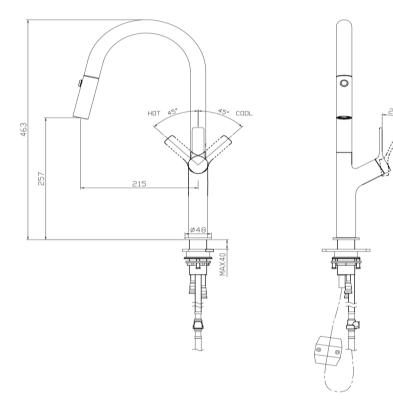

#### FWK3093BS

Muse Extractable Kitchen Mixer Brushed Stainless

Muse extractable kitchen mixer in a brushed stainless finish, on a stainless steel construction.

This mixer features an angled style barrel with a dual spray button control, and an easy-use swivel handpiece connection. 463mm overall height x 215mm reach Recommended working pressure 200 – 500kPa (balanced) Ceramic disc cartridge