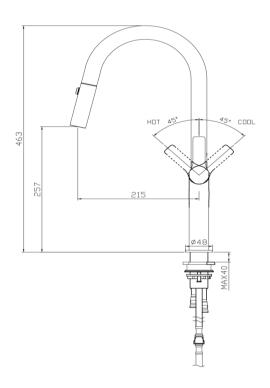

## FWK3093CP

Muse Extractable Kitchen Mixer Chrome

Muse extractable kitchen mixer in a polished chrome stainless steel finish.

This mixer features an angled style barrel with a dual spray button control, and an easy-use swivel handpiece connection. 463mm overall height x 215mm reach

Recommended working pressure 200 – 500kPa (balanced) Ceramic disc cartridge