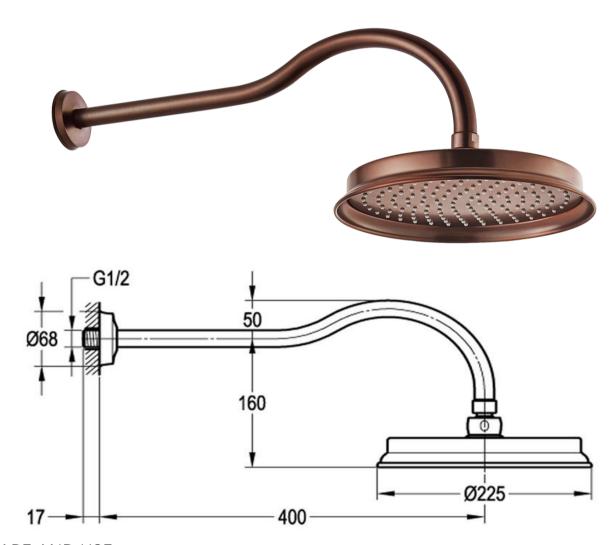

## FWL15

Liberty Rain Shower with Wall Arm Oil Rubbed Bronze

225mm rose and 400mm arm with 15mm male wall connection Recommended working pressure 200 - 500kPa (balanced)