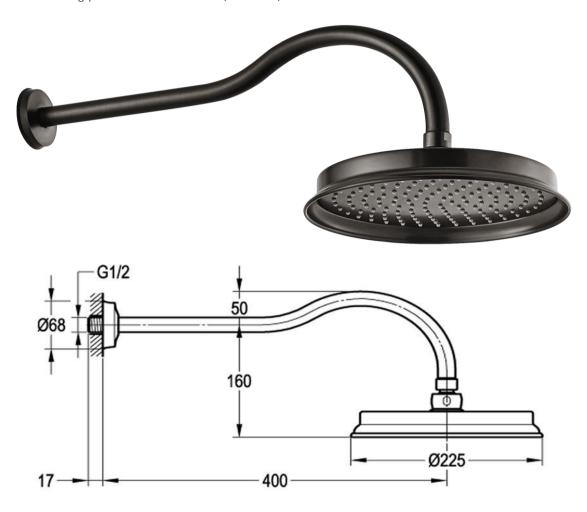

FWL15AI

Liberty Dump Rose with Wall Arm Aged Iron

225mm rose and 400mm arm with 15mm male wall connection Recommended working pressure 200 - 500kPa (balanced)