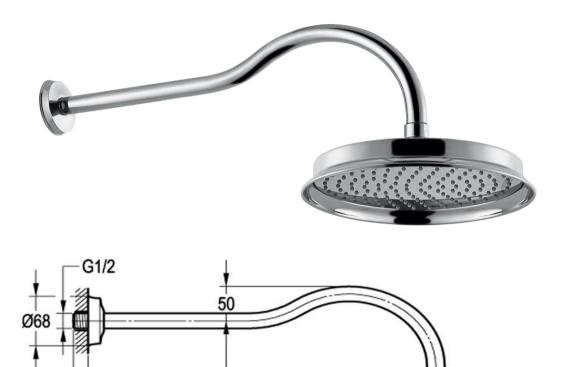

FWL15CP

Liberty Dump Rose with Wall Arm Chrome

225mm rose and 400mm arm with 15mm male wall connection Recommended working pressure 200 - 500kPa (balanced)

400

160

Ø225